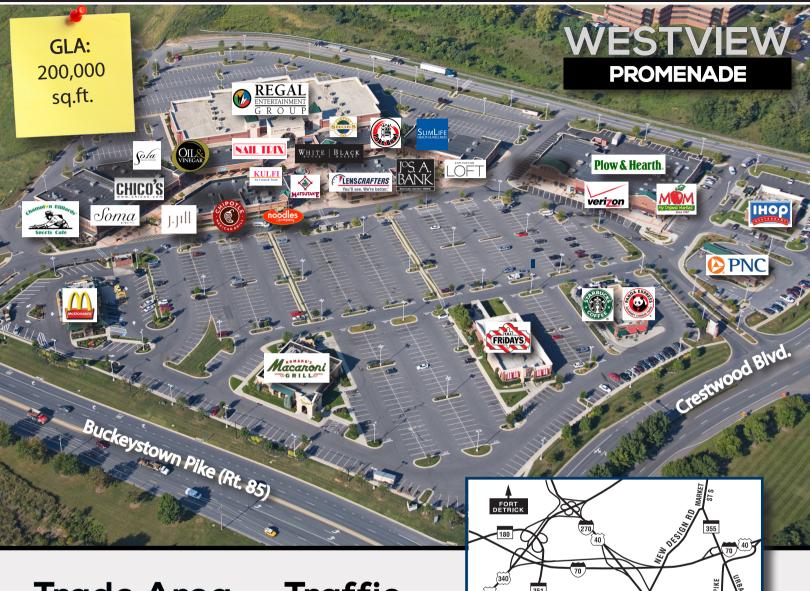

## Westview Promenade

Frederick, Maryland

**Westview Promenade** is an open-air, lifestyle center located at the intersection of Maryland Route 85 (Buckeystown Pike) and Crestwood Boulevard, just south of Interstate 270.

Featuring a Regal 16-screen stadium style movie theatre, restaurants, and a wide range of upscale shops, Westview Promenade is Frederick County's premier shopping center.

## Frederick's Premier Shopping Area

Buckeystown Pike at Crestwood Boulevard • Frederick, MD 21703