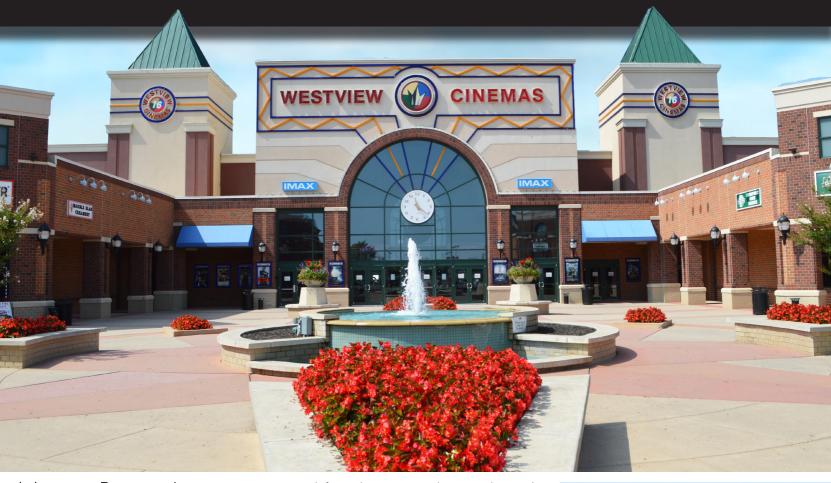

## Westview Promenade

Frederick, Maryland

**Westview Promenade** is an open-air, lifestyle center located at the intersection of Maryland Route 85 (Buckeystown Pike) and Crestwood Boulevard, just south of Interstate 270.

Featuring a Regal 16-screen stadium style movie theatre, restaurants, and a wide range of upscale shops, Westview Promenade is Frederick County's premier shopping center.