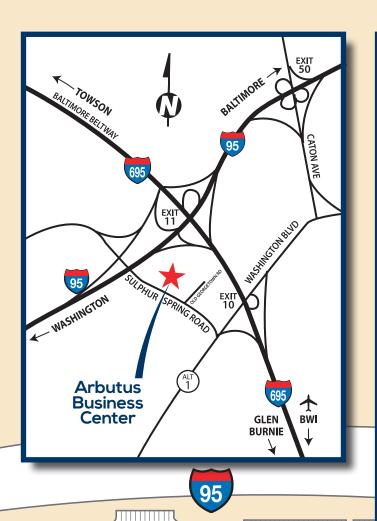

# **Arbutus Business Center**

1581-1589 Sulphur Spring Road Baltimore County Baltimore, Maryland 21227

This ideally located site is in the Baltimore-Washington Corridor on Sulphur Spring Road. With immediate access to Interstates 95 and 695, this office/warehouse park is minutes from Downtown Baltimore, Baltimore-Washington International Airport, and Washington D.C.

## Location

1581 - 1589 Sulphur Spring Road Baltimore County Baltimore, Maryland 21227