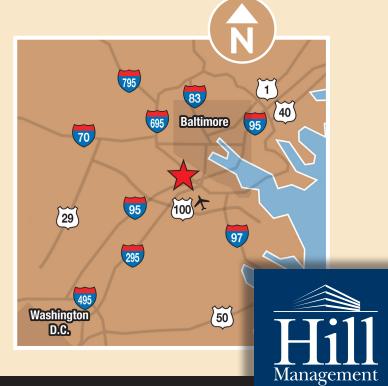

# **Arbutus Business Center**

1581-1589 Sulphur Spring Road Baltimore County Baltimore, Maryland 21227

This ideally located site is in the Baltimore-Washington Corridor on Sulphur Spring Road. With immediate access to Interstates 95 and 695, this office/warehouse park is minutes from Downtown Baltimore, Baltimore-Washington International Airport, and Washington D.C.

## Location

1581 - 1589 Sulphur Spring Road Baltimore County Baltimore, Maryland 21227