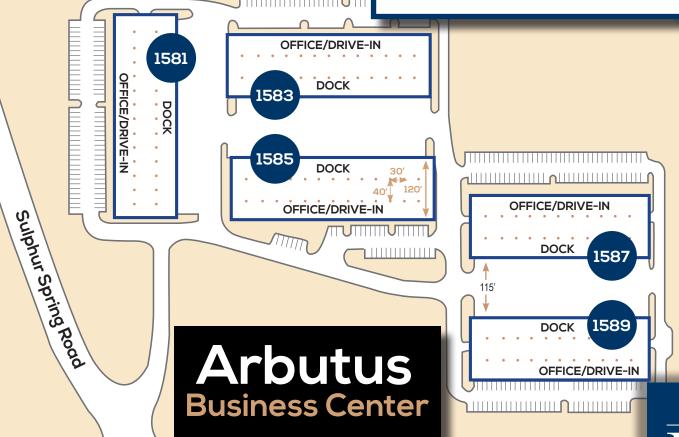

## Location

1581 - 1589 Sulphur Spring Road Baltimore County Baltimore, Maryland 21227

## **Building Sizes**

- 1581: 46,800 sq.ft.
- 1583: 46,800 sq.ft.
- 1585: 46,800 sq.ft.
- 1587: 42,000 sq.ft.
- 1589: 42,000 sq.ft.

## **Bay Sizes**

3,600 sq.ft. 4,800 sq.ft.

## Loading

Dock and Drive-in